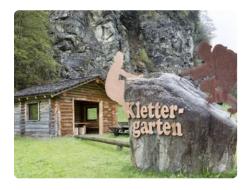

## Fixed rope route Rifa

① Montag 9:45 o'clock

This via ferrata circuit with abseiling in the beautifully designed Rifa climbing garden is ideal for beginners and children. Even experienced climbers will find their adventure through the varied design with difficulty levels A to D and a rope bridge. It is possible to get out at any time. In addition to the climbing garden, a log cabin, a water feature and a barbecue area invite families to experience a varied day.

## Description

This via ferrata circuit with abseiling in the beautifully designed Rifa climbing garden is ideal for beginners and children. Even experienced climbers will find their adventure through the varied design with difficulty levels A to D and a rope bridge. It is possible to get out at any time. In addition to the climbing garden, a log cabin, a water feature and a barbecue area invite families to experience a varied day.